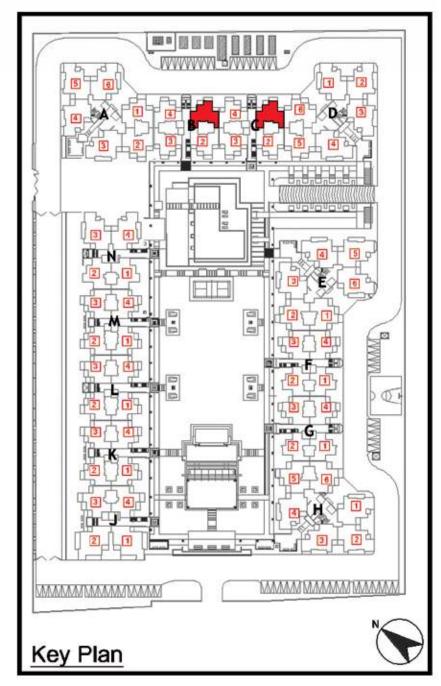

#### Site Layout at Gulshan Bellina

Type 01 - 2 Bed + 2 Toilets - Carpet Area (As per RERA) 55.55 Sq. M / 597.92 Sq.Ft.

- Balcony Area 14.342 Sq.M / 154.372 Sq.Ft. Total Area 94.76 Sq. M / 1020 Sq.Ft.
  - Type 02 2 Bed + 2 Toilets + Study Carpet Area (As per RERA) 61.57 Sq. M / 662.70 Sq.Ft.

     Balcony Area 14.395 Sq.M / 154.943 Sq.Ft. Total Area 102.66 Sq. M / 1105 Sq.Ft.
  - Type 02A 2 Bed + 2 Toilets + Study Carpet Area (As per RERA) 61.57 Sq. M / 662.70 Sq.Ft. Balcony Area 14.395 Sq.M / 154.943 Sq.Ft. Total Area 102.66 Sq. M / 1105 Sq.Ft.
  - Type 03 3 Bed + 2 Toilets Carpet Area (As per RERA) 73.46 Sq. M / 790.72 Sq.Ft.

     Balcony Area 18.947 / 203.949 Sq.Ft.
     Total Area 123.56 Sq. M / 1330 Sq.Ft.
  - **Type 03A 3 Bed + 2 Toilets Carpet Area** (As per RERA) 74.35 Sq. M / 800.32 Sq.Ft. **Balcony Area** 19.279 Sq.M / 207.516 Sq.Ft. **Total Area** 125.42 Sq. M / 1350 Sq.Ft.
  - Type 04 3 Bed + 2 Toilets + Puja Carpet Area (As per RERA) 85.36 Sq. M / 918.77 Sq.Ft.

     Balcony Area 20.250 Sq.M / 217.971 Sq.Ft. Total Area 138.89 Sq. M / 1495 Sq.Ft.
  - Type 05 3 Bed + 3 Toilets + Study Carpet Area (As per RERA) 92.83 Sq. M / 999.23 Sq.Ft.

     Balcony Area 29.589 Sq.M / 318.499 Sq.Ft. Total Area 162.11 Sq. M / 1745 Sq.Ft.