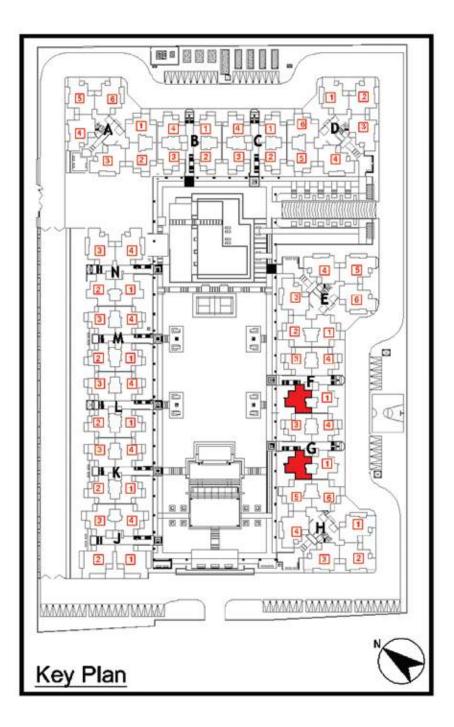

#### Site Layout at Gulshan Bellina

Type 01 - 2 Bed + 2 Toilets - Carpet Area (As per RERA) 55.55 Sq. M / 597.92 Sq.Ft.

- Balcony Area 14.342 Sq.M / 154.372 Sq.Ft. Total Area 94.76 Sq. M / 1020 Sq.Ft.
  - Type 02 2 Bed + 2 Toilets + Study Carpet Area (As per RERA) 61.57 Sq. M / 662.70 Sq.Ft.

     Balcony Area 14.395 Sq.M / 154.943 Sq.Ft. Total Area 102.66 Sq. M / 1105 Sq.Ft.
  - Type 02A 2 Bed + 2 Toilets + Study Carpet Area (As per RERA) 61.57 Sq. M / 662.70 Sq.Ft. Balcony Area 14.395 Sq.M / 154.943 Sq.Ft. Total Area 102.66 Sq. M / 1105 Sq.Ft.
  - Type 03 3 Bed + 2 Toilets Carpet Area (As per RERA) 73.46 Sq. M / 790.72 Sq.Ft.

     Balcony Area 18.947 / 203.949 Sq.Ft.
     Total Area 123.56 Sq. M / 1330 Sq.Ft.
  - **Type 03A 3 Bed + 2 Toilets Carpet Area** (As per RERA) 74.35 Sq. M / 800.32 Sq.Ft. **Balcony Area** 19.279 Sq.M / 207.516 Sq.Ft. **Total Area** 125.42 Sq. M / 1350 Sq.Ft.
  - Type 04 3 Bed + 2 Toilets + Puja Carpet Area (As per RERA) 85.36 Sq. M / 918.77 Sq.Ft.

     Balcony Area 20.250 Sq.M / 217.971 Sq.Ft. Total Area 138.89 Sq. M / 1495 Sq.Ft.
  - Type 05 3 Bed + 3 Toilets + Study Carpet Area (As per RERA) 92.83 Sq. M / 999.23 Sq.Ft.

     Balcony Area 29.589 Sq.M / 318.499 Sq.Ft. Total Area 162.11 Sq. M / 1745 Sq.Ft.