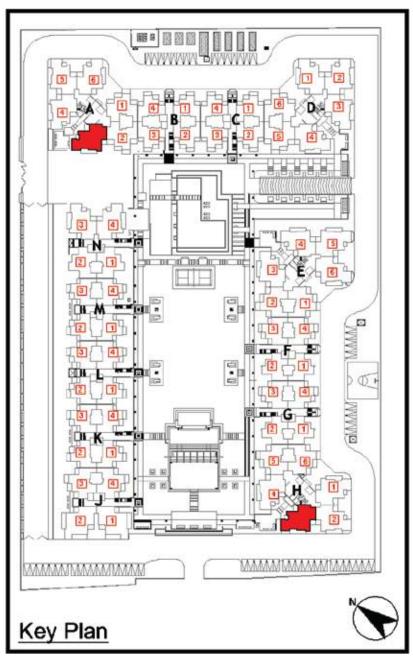

#### Site Layout at Gulshan Bellina

Type 01 - 2 Bed + 2 Toilets - Carpet Area (As per RERA) 55.55 Sq. M / 597.92 Sq.Ft.

- Balcony Area 14.342 Sq.M / 154.372 Sq.Ft. Total Area 94.76 Sq. M / 1020 Sq.Ft.
  - Type 02 2 Bed + 2 Toilets + Study Carpet Area (As per RERA) 61.57 Sq. M / 662.70 Sq.Ft.

     Balcony Area 14.395 Sq.M / 154.943 Sq.Ft. Total Area 102.66 Sq. M / 1105 Sq.Ft.
  - Type 02A 2 Bed + 2 Toilets + Study Carpet Area (As per RERA) 61.57 Sq. M / 662.70 Sq.Ft. Balcony Area 14.395 Sq.M / 154.943 Sq.Ft. Total Area 102.66 Sq. M / 1105 Sq.Ft.
  - Type 03 3 Bed + 2 Toilets Carpet Area (As per RERA) 73.46 Sq. M / 790.72 Sq.Ft.

     Balcony Area 18.947 / 203.949 Sq.Ft.
     Total Area 123.56 Sq. M / 1330 Sq.Ft.
  - **Type 03A 3 Bed + 2 Toilets Carpet Area** (As per RERA) 74.35 Sq. M / 800.32 Sq.Ft. **Balcony Area** 19.279 Sq.M / 207.516 Sq.Ft. **Total Area** 125.42 Sq. M / 1350 Sq.Ft.
  - Type 04 3 Bed + 2 Toilets + Puja Carpet Area (As per RERA) 85.36 Sq. M / 918.77 Sq.Ft.

     Balcony Area 20.250 Sq.M / 217.971 Sq.Ft. Total Area 138.89 Sq. M / 1495 Sq.Ft.
  - Type 05 3 Bed + 3 Toilets + Study Carpet Area (As per RERA) 92.83 Sq. M / 999.23 Sq.Ft.

     Balcony Area 29.589 Sq.M / 318.499 Sq.Ft. Total Area 162.11 Sq. M / 1745 Sq.Ft.