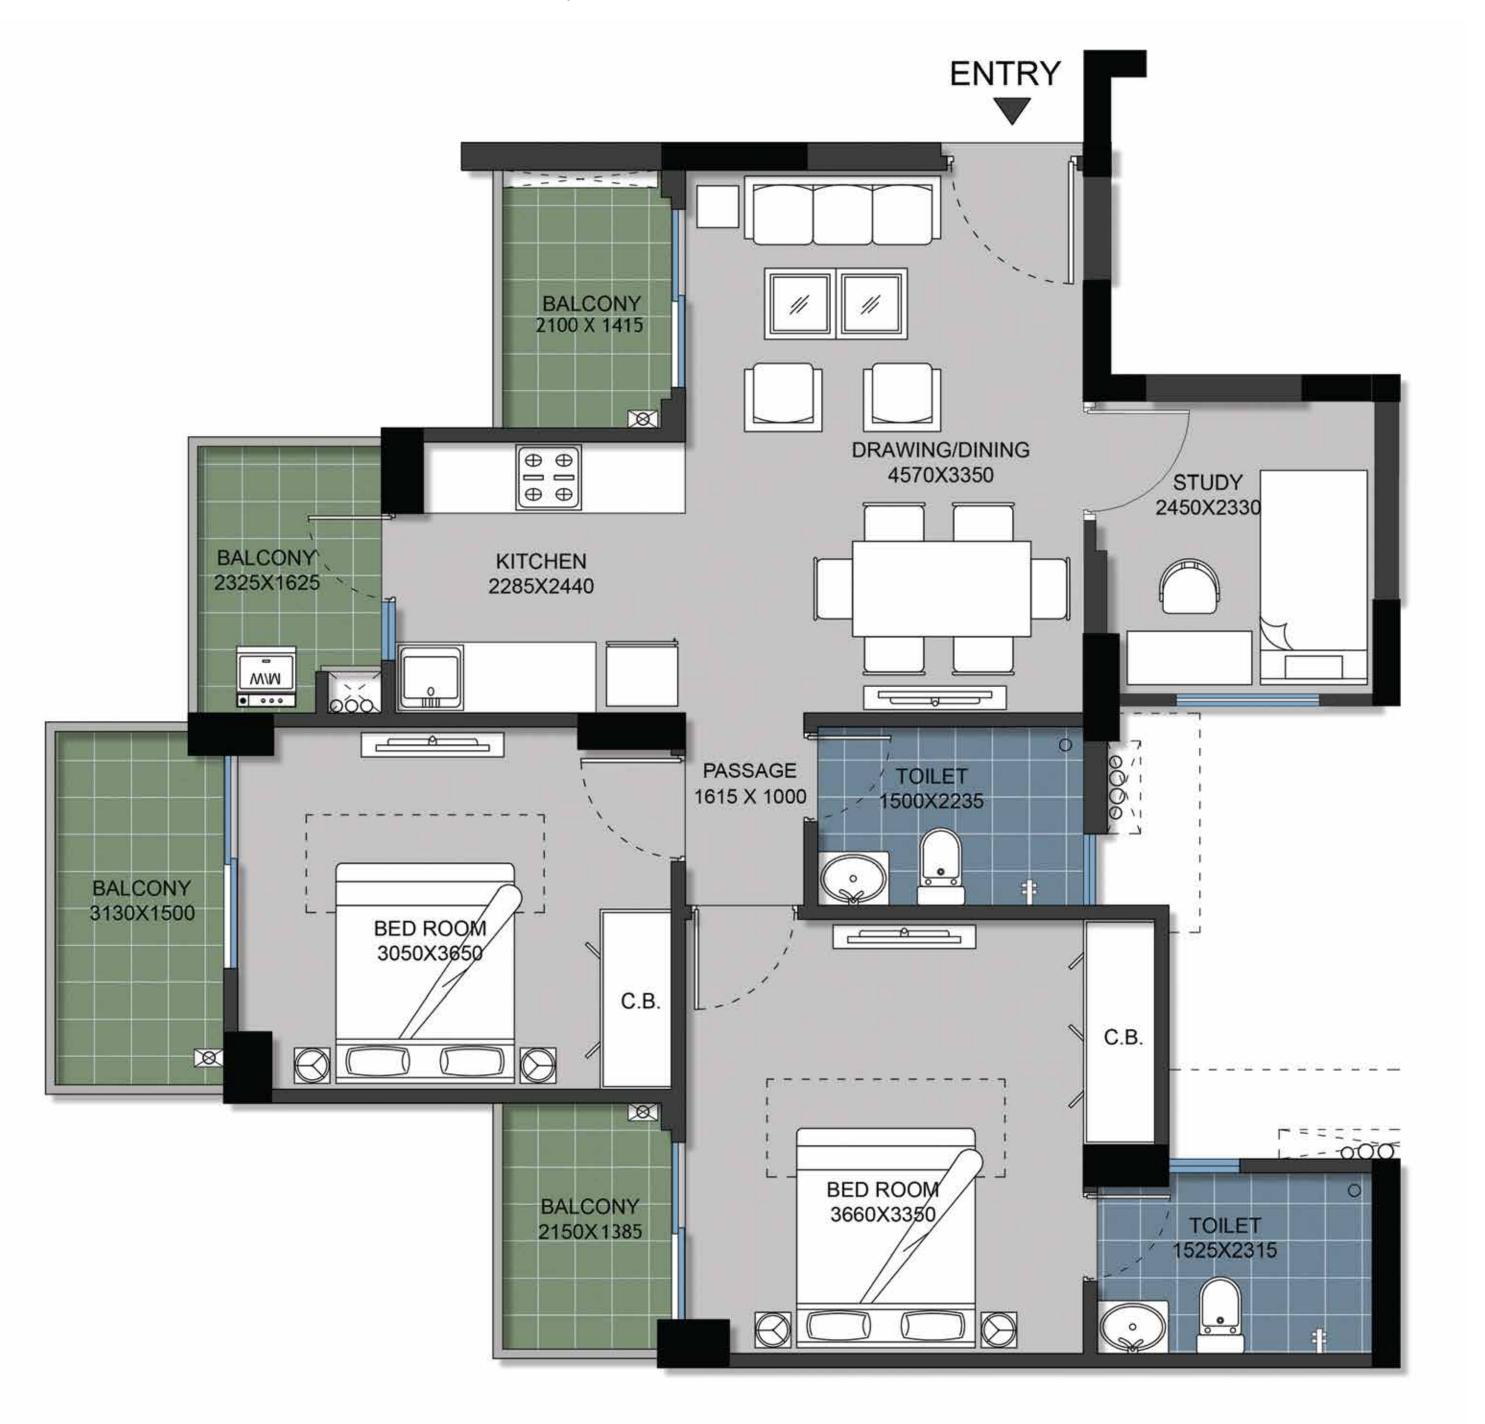

#### 2 Bed + 2 Toilet

|                                     | Sq. Mtr.  | Sq. ft. |
|-------------------------------------|-----------|---------|
| <b>Carpet Area</b><br>(as per RERA) | 61.57     | 662.70  |
| <b>Balcony Area</b>                 | 14.395    | 154.943 |
| Total Area                          | 102.66    | 1105    |
| FLAT NO:- 1 (T                      | ower-B&C) |         |

#### 2 Bed + 2 Toilet + Study

Disclaimer:

- 1) All rooms dimensions are in millimeters, 1 Sqm.= 10.764Sq.Ft. | 1000 mm=3.28 Ft. 2) Any minor additions or alterations if required in the project shall be done keeping in mind the provision of RERA.
- 3) The given measurements are brick to brick dimensions where the thickness of finishes are not considered.
- 4) Loose furniture, woodwork & appliances are shown for better understanding of the layout and are not part of the standard offering.