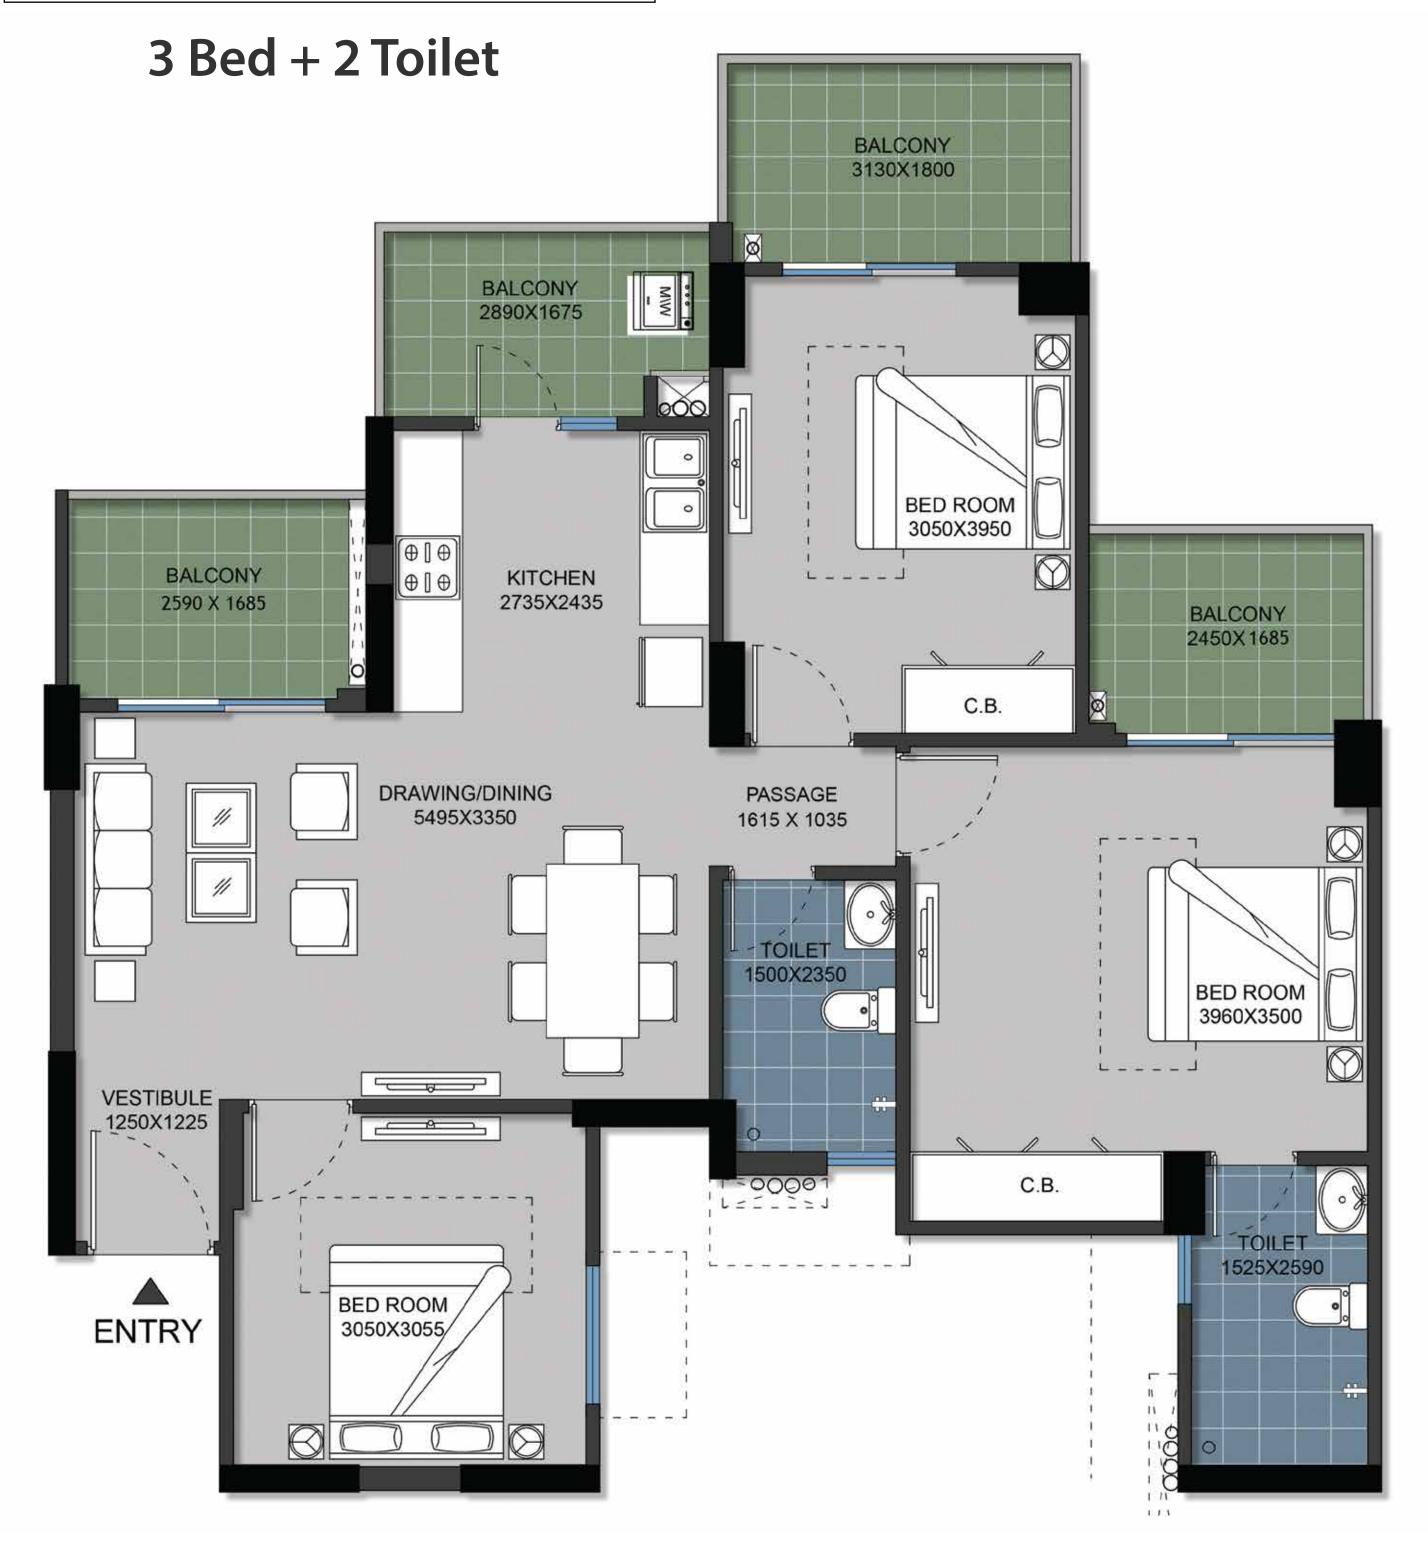

     Balcony Area 18.947 / 203.949 Sq.Ft.
     Total Area 123.56 Sq. M / 1330 Sq.Ft.
  - **Type 03A 3 Bed + 2 Toilets Carpet Area** (As per RERA) 74.35 Sq. M / 800.32 Sq.Ft. **Balcony Area** 19.279 Sq.M / 207.516 Sq.Ft. **Total Area** 125.42 Sq. M / 1350 Sq.Ft.
  - Type 04 3 Bed + 2 Toilets + Puja Carpet Area (As per RERA) 85.36 Sq. M / 918.77 Sq.Ft.