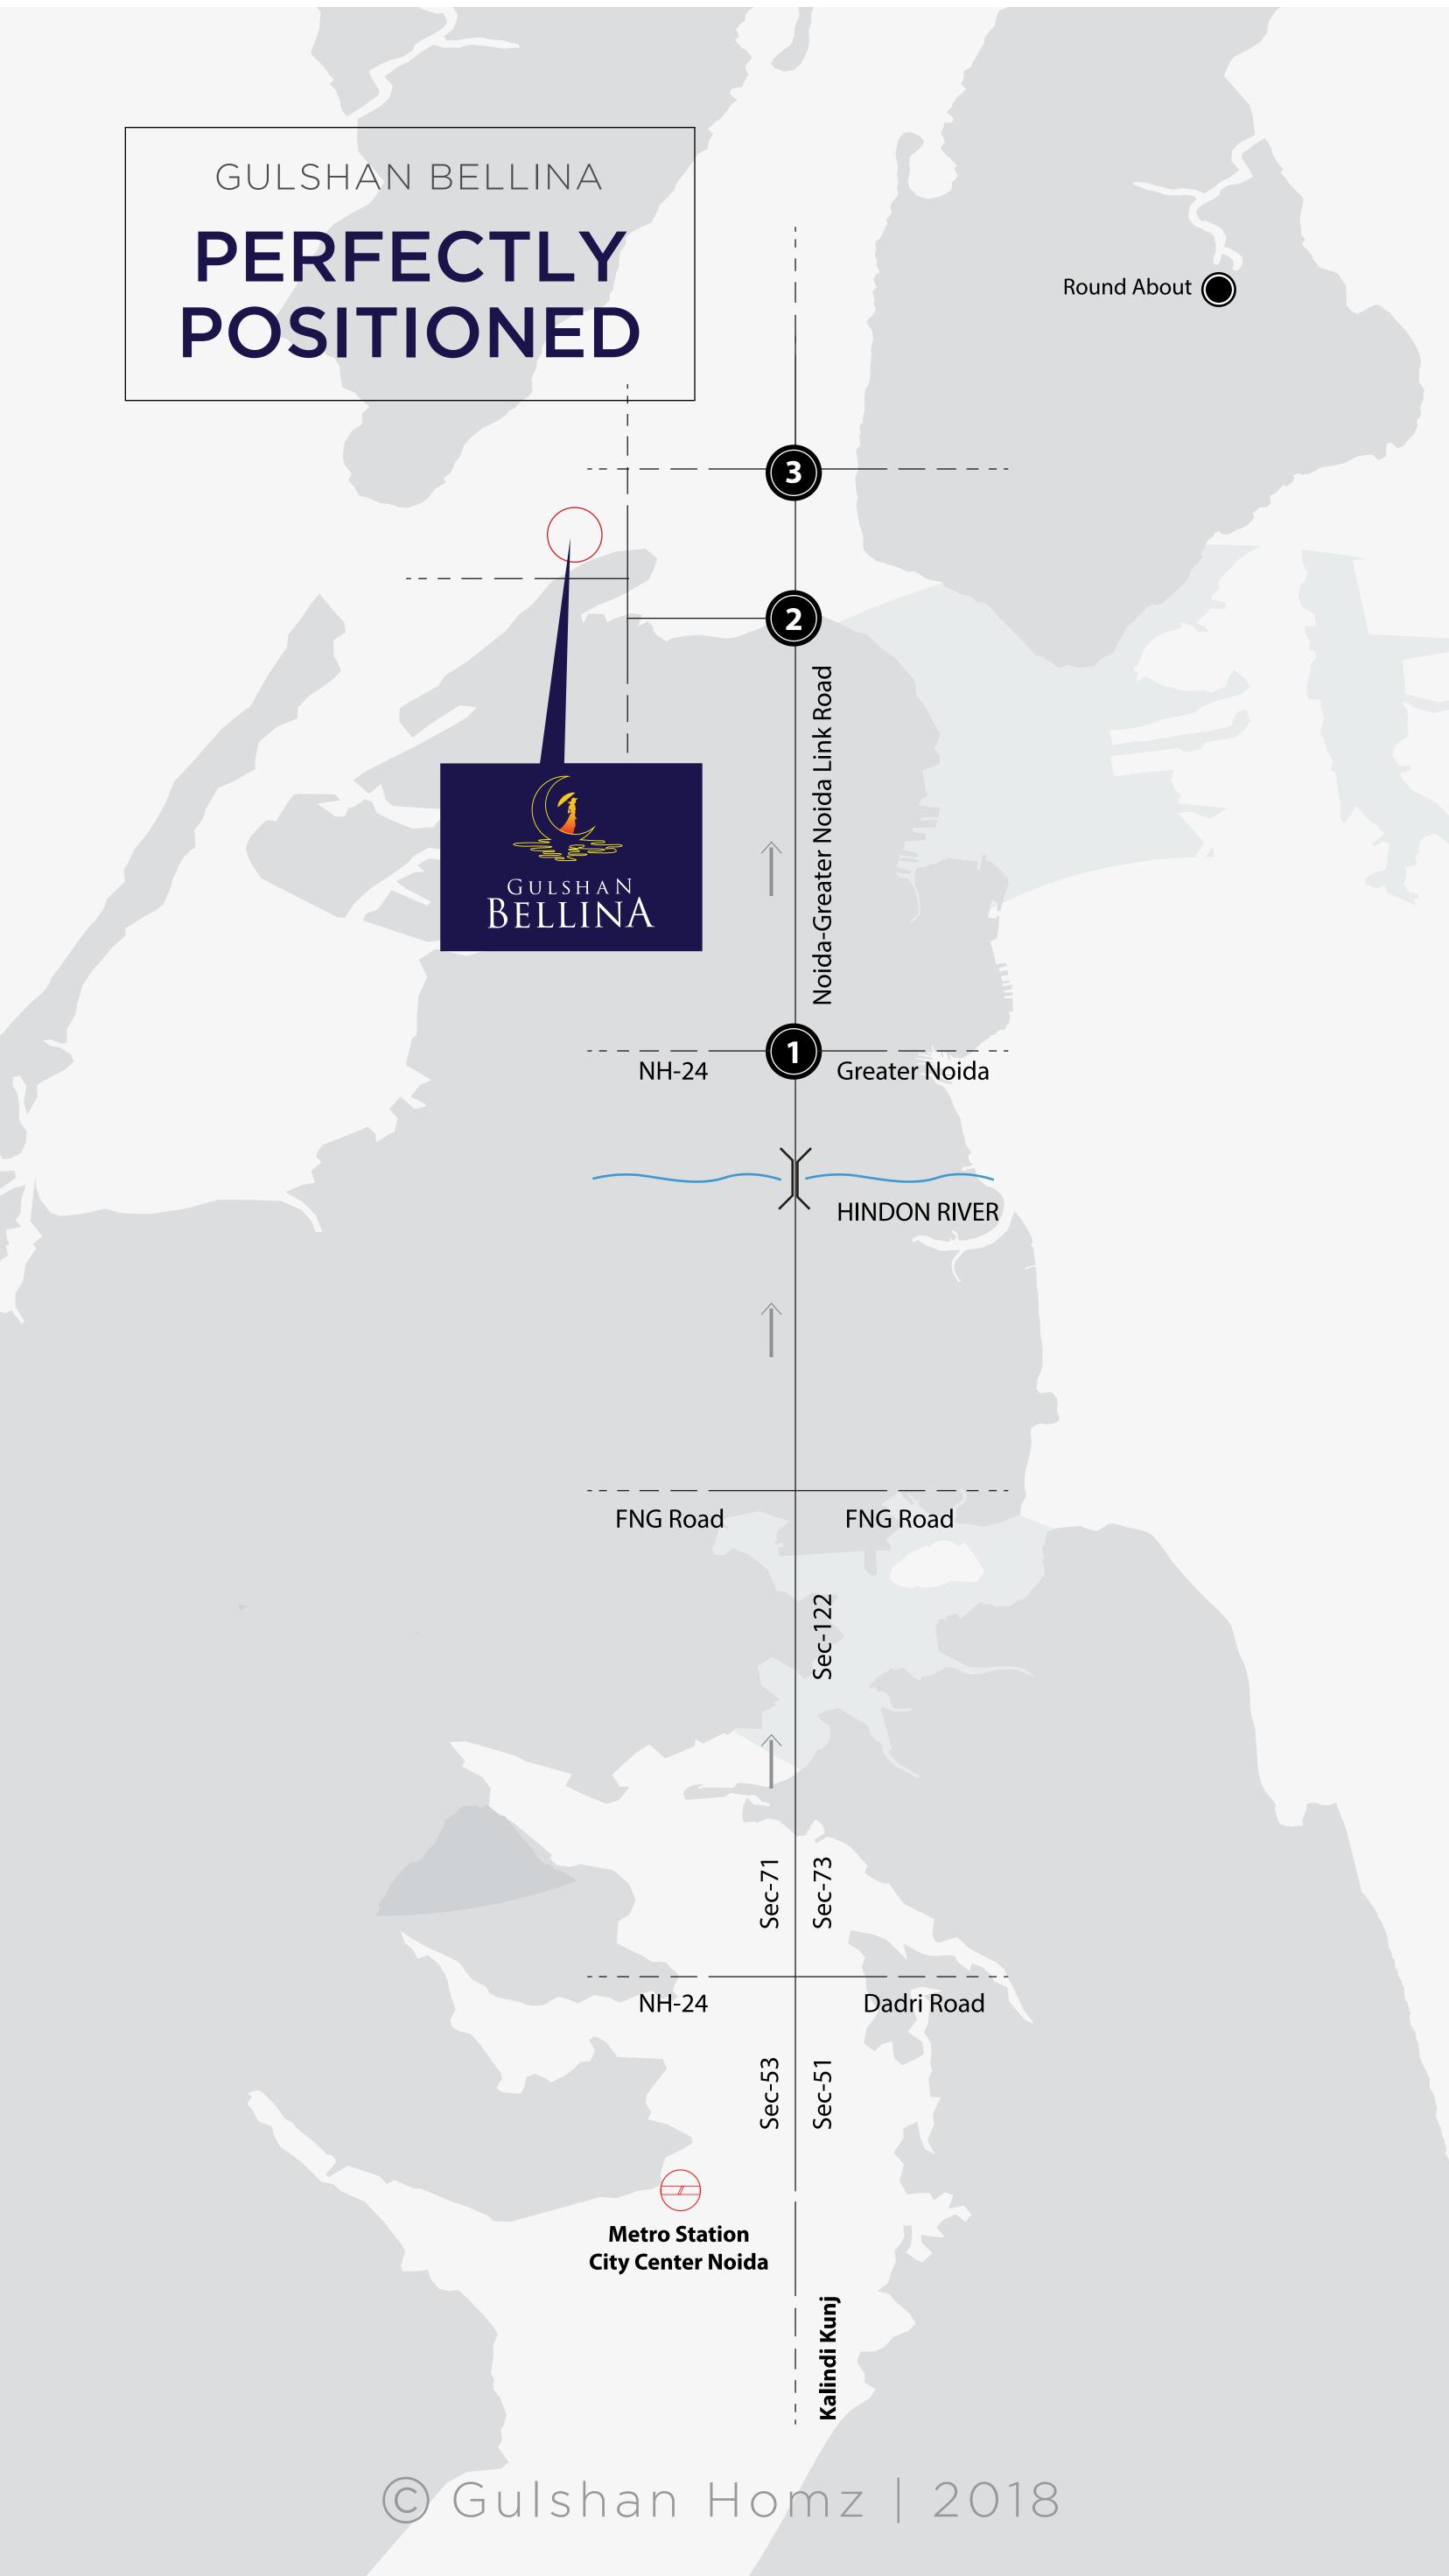

# possession begins in 2019.

GULSHAN BELLINA LOCATION **ADVANTAGE** 

> **Gaur Chowk** & Gaur City 05MN

# **Fortis Hospital** 15MN

Sector 18 **Atta Market** 15MIN

Pari Chowk 20MIN

Ashram Chowk

# 30MIN

GULSHAN BELLINA STUNNING FEATURES

GULSHAN BELLINA STUNNING FEATURES

Immaculate Landscaping

Exclusive Welcome Lounge & Coffee Shop

**AC Unisex Beauty** 