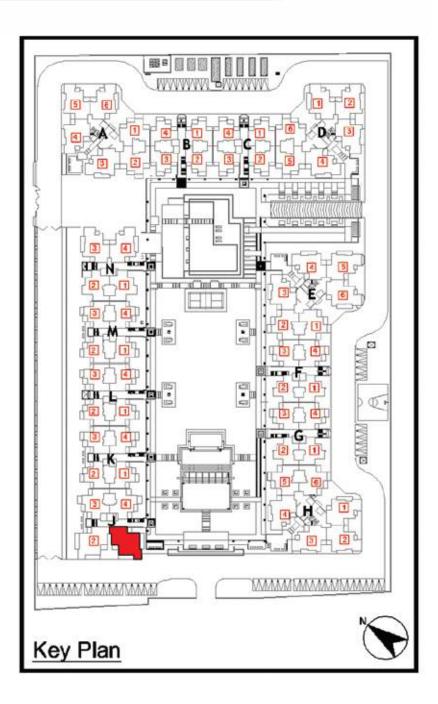

#### Site Layout at Gulshan Bellina

Type 01 - 2 Bed + 2 Toilets - Carpet Area (As per RERA) 55.55 Sq. M / 597.92 Sq.Ft.

- Balcony Area 14.342 Sq.M / 154.372 Sq.Ft. Total Area 94.76 Sq. M / 1020 Sq.Ft.
  - Type 02 2 Bed + 2 Toilets + Study Carpet Area (As per RERA) 61.57 Sq. M / 662.70 Sq.Ft.

     Balcony Area 14.395 Sq.M / 154.943 Sq.Ft. Total Area 102.66 Sq. M / 1105 Sq.Ft.
  - Type 02A 2 Bed + 2 Toilets + Study Carpet Area (As per RERA) 61.57 Sq. M / 662.70 Sq.Ft. Balcony Area 14.395 Sq.M / 154.943 Sq.Ft. Total Area 102.66 Sq. M / 1105 Sq.Ft.
  - Type 03 3 Bed + 2 Toilets Carpet Area (As per RERA) 73.46 Sq. M / 790.72 Sq.Ft.

     Balcony Area 18.947 / 203.949 Sq.Ft.
     Total Area 123.56 Sq. M / 1330 Sq.Ft.
  - **Type 03A 3 Bed + 2 Toilets Carpet Area** (As per RERA) 74.35 Sq. M / 800.32 Sq.Ft. **Balcony Area** 19.279 Sq.M / 207.516 Sq.Ft. **Total Area** 125.42 Sq. M / 1350 Sq.Ft.
  - Type 04 3 Bed + 2 Toilets + Puja Carpet Area (As per RERA) 85.36 Sq. M / 918.77 Sq.Ft.

     Balcony Area 20.250 Sq.M / 217.971 Sq.Ft. Total Area 138.89 Sq. M / 1495 Sq.Ft.
  - Type 05 3 Bed + 3 Toilets + Study Carpet Area (As per RERA) 92.83 Sq. M / 999.23 Sq.Ft.

     Balcony Area 29.589 Sq.M / 318.499 Sq.Ft. Total Area 162.11 Sq. M / 1745 Sq.Ft.