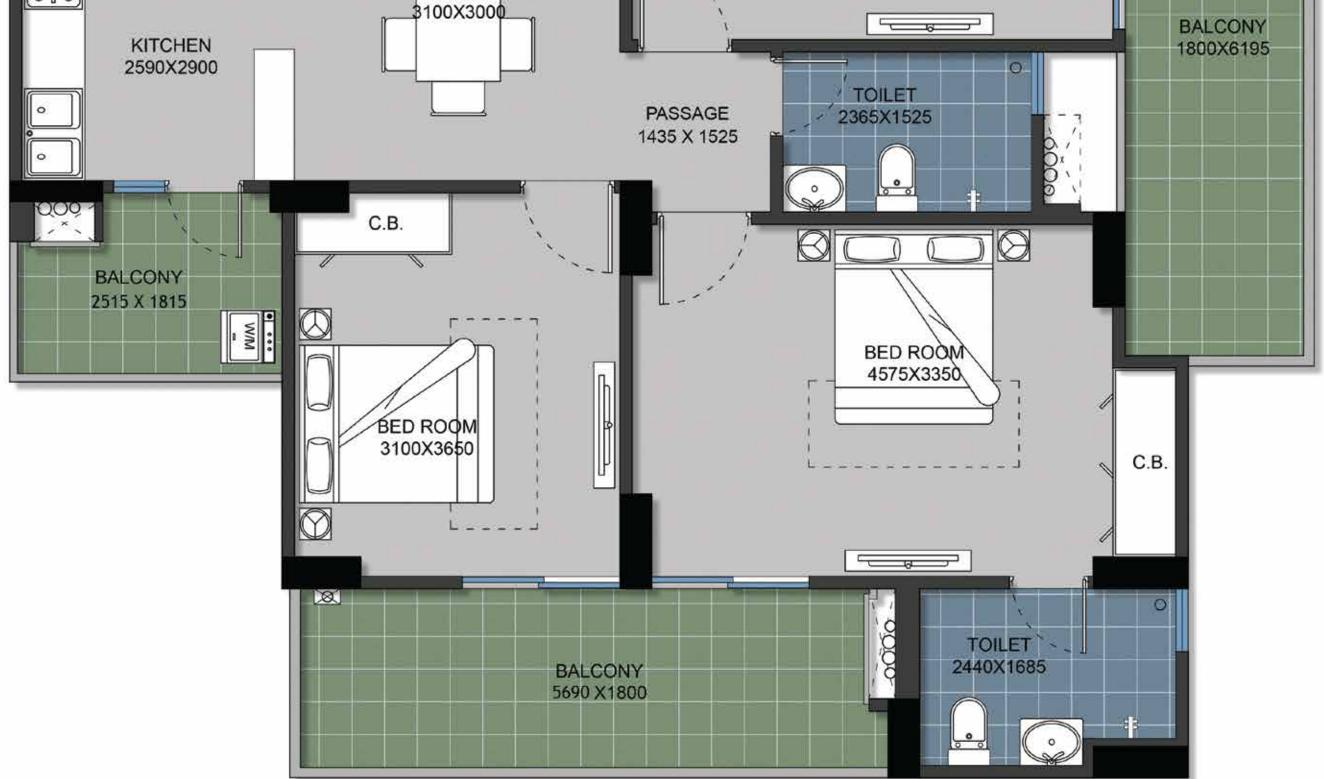

|                                     | Sq. Mtr. | Sq. ft. |
|-------------------------------------|----------|---------|
| <b>Carpet Area</b><br>(as per RERA) | 55.55    | 597.92  |
| <b>Balcony Area</b>                 | 14.342   | 154.372 |
| Total Area                          | 94.76    | 1020    |

FLAT NO:-1 (Tower- K, L & M)

#### 2 Bed + 2 Toilet

|                                     | Sq. Mtr.  | Sq. ft. |
|-------------------------------------|-----------|---------|
| <b>Carpet Area</b><br>(as per RERA) | 61.57     | 662.70  |
| <b>Balcony Area</b>                 | 14.395    | 154.943 |
| Total Area                          | 102.66    | 1105    |
| FLAT NO:- 1 (T                      | ower-B&C) |         |