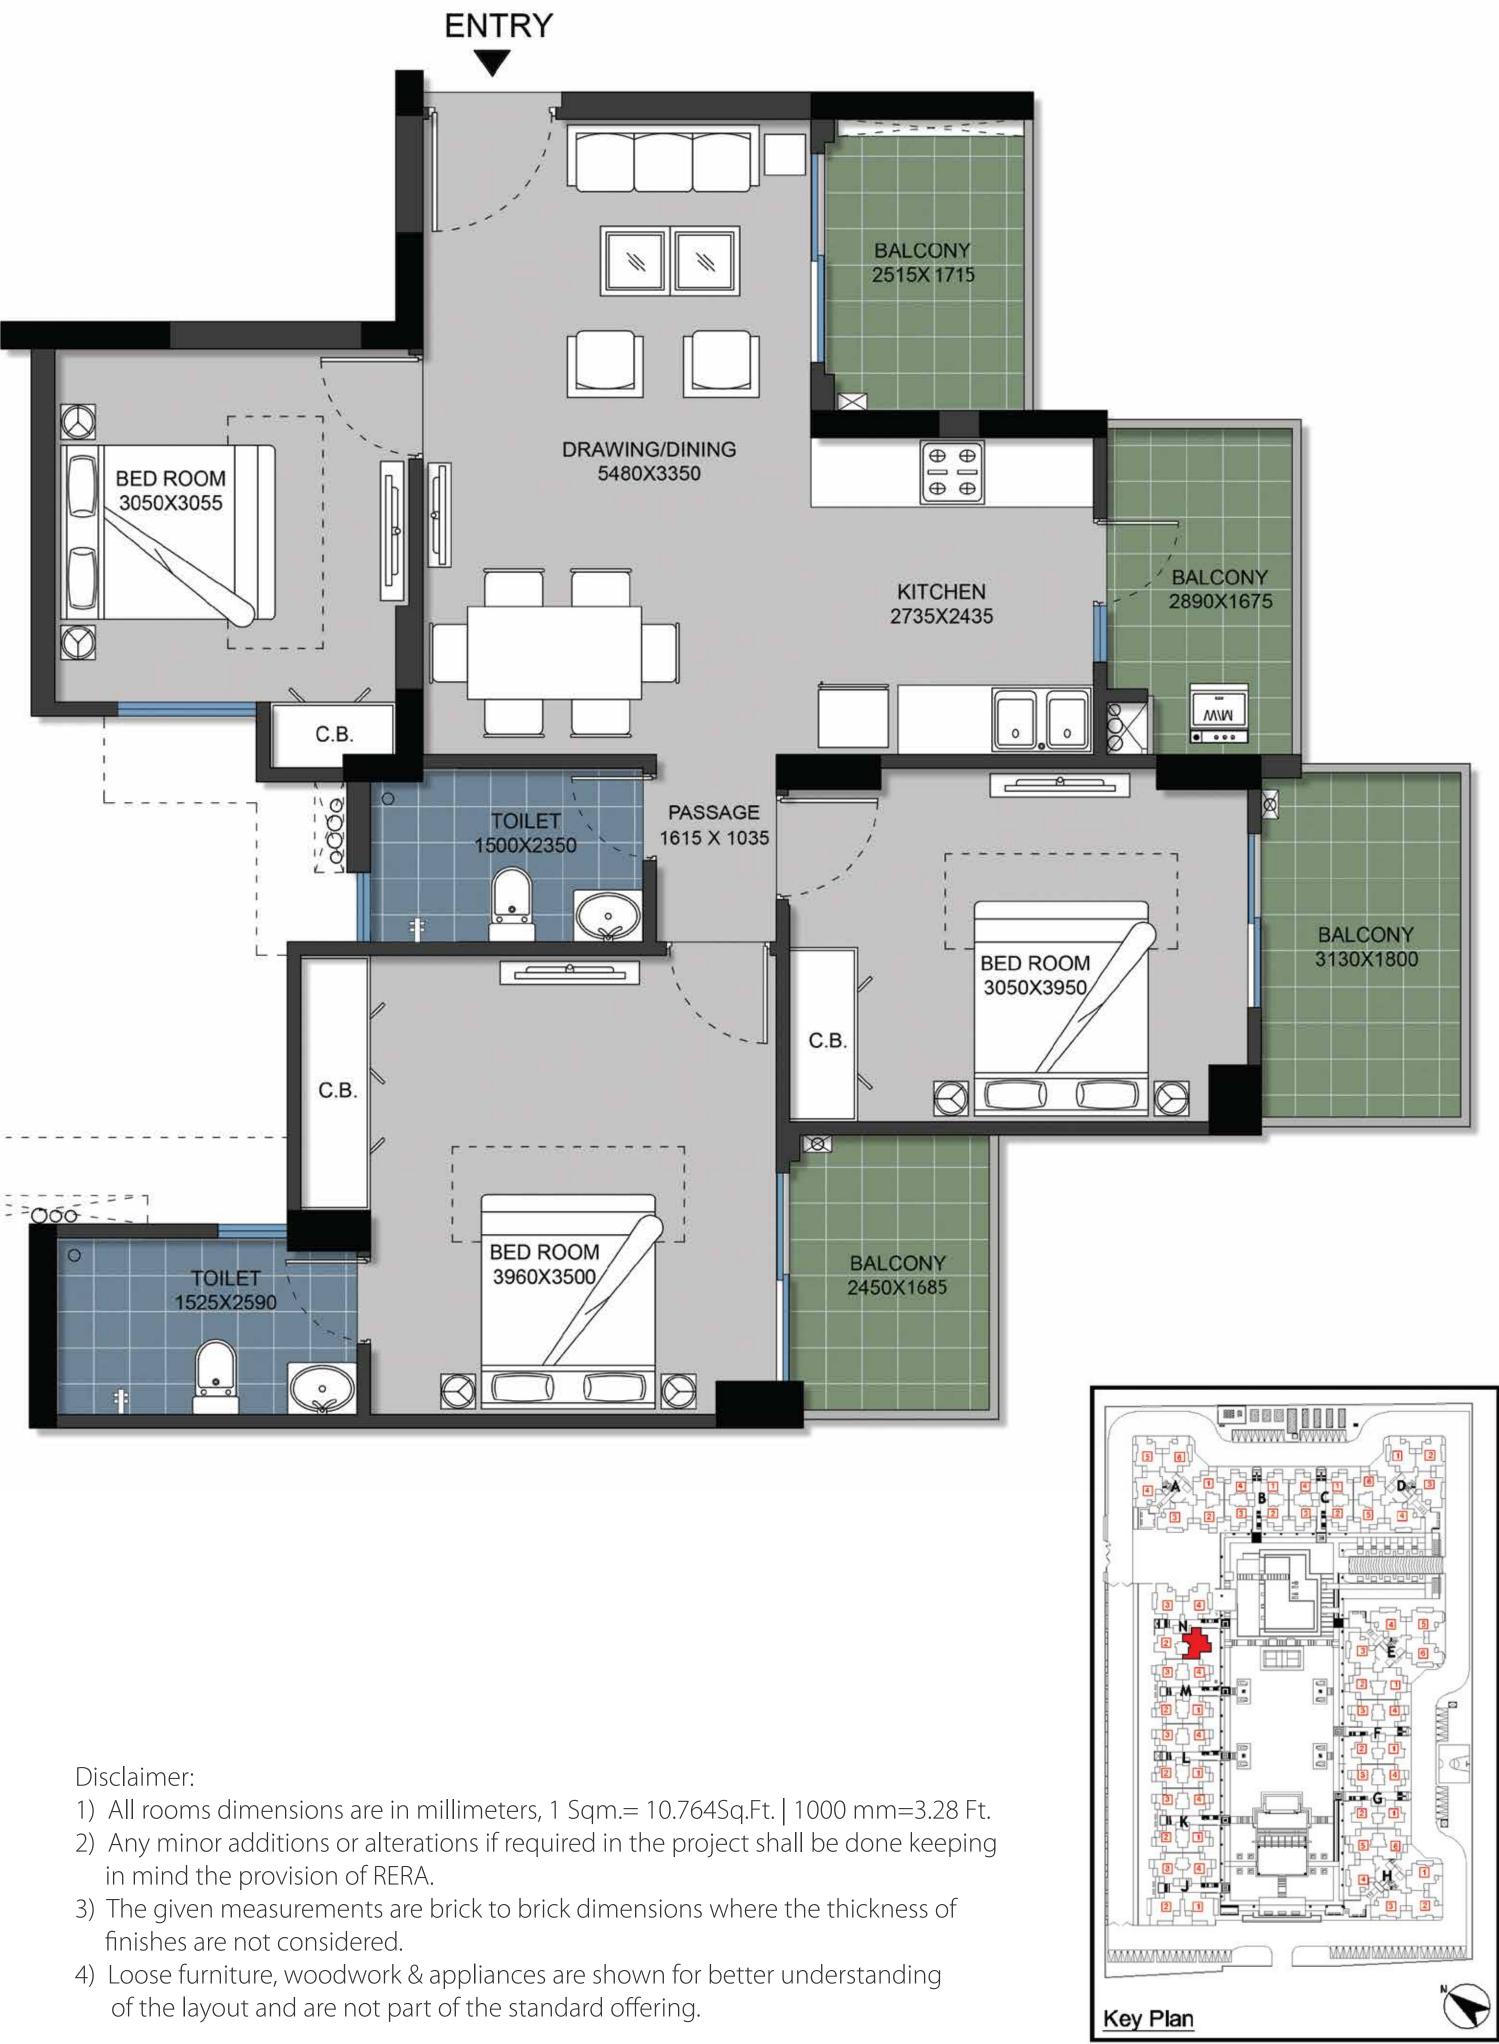

FLAT NO:-1 (Tower-N)

#### 3 Bed + 2 Toilet

|                                     | Sq. Mtr. | Sq. ft. |
|-------------------------------------|----------|---------|
| <b>Carpet Area</b><br>(as per RERA) | 74.35    | 800.32  |
| <b>Balcony Area</b>                 | 19.279   | 207.516 |
| Total Area                          | 125.42   | 1350    |