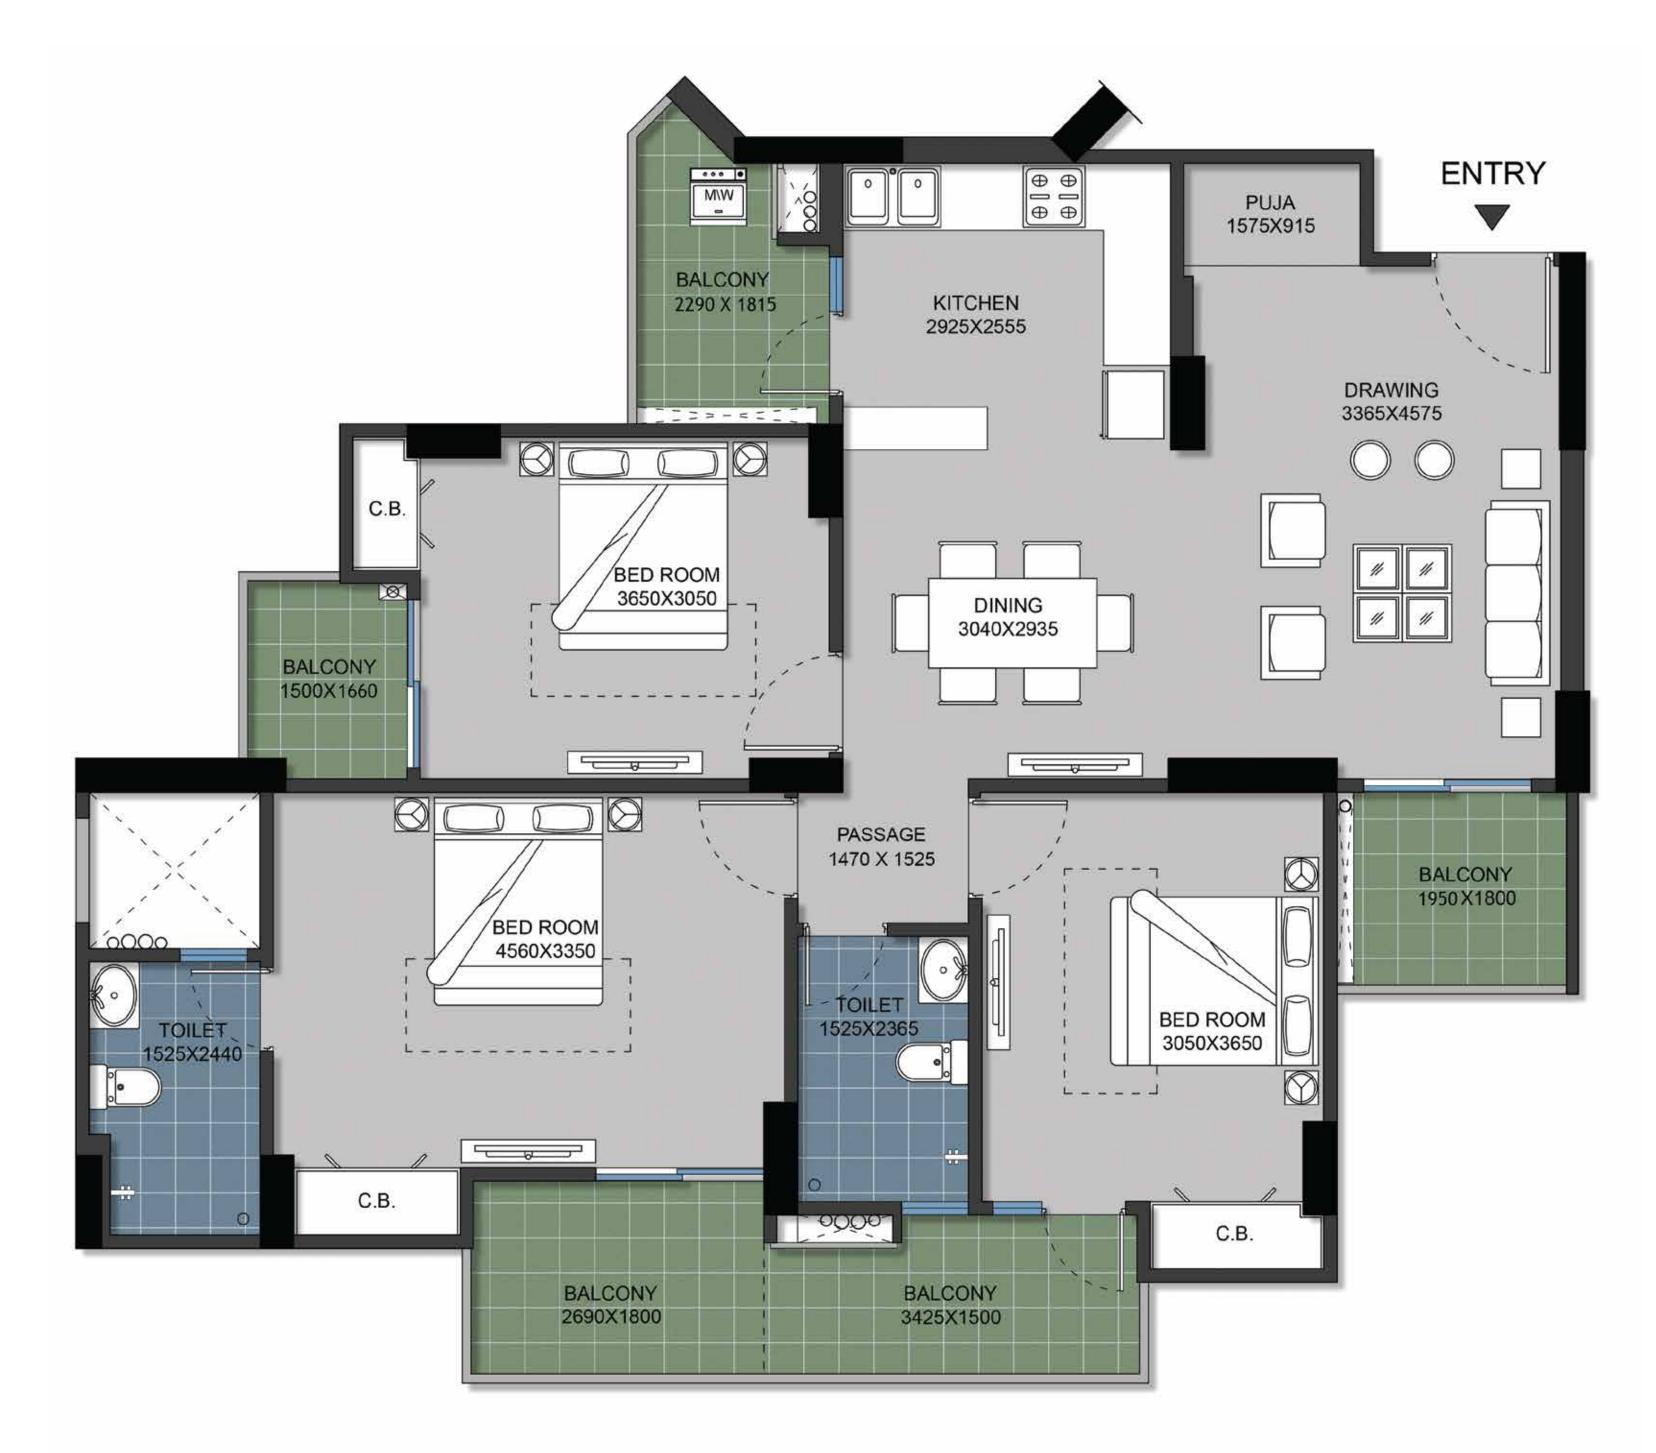

     Balcony Area 20.250 Sq.M / 217.971 Sq.Ft. Total Area 138.89 Sq. M / 1495 Sq.Ft.
  - Type 05 3 Bed + 3 Toilets + Study Carpet Area (As per RERA) 92.83 Sq. M / 999.23 Sq.Ft.

     Balcony Area 29.589 Sq.M / 318.499 Sq.Ft. Total Area 162.11 Sq. M / 1745 Sq.Ft.