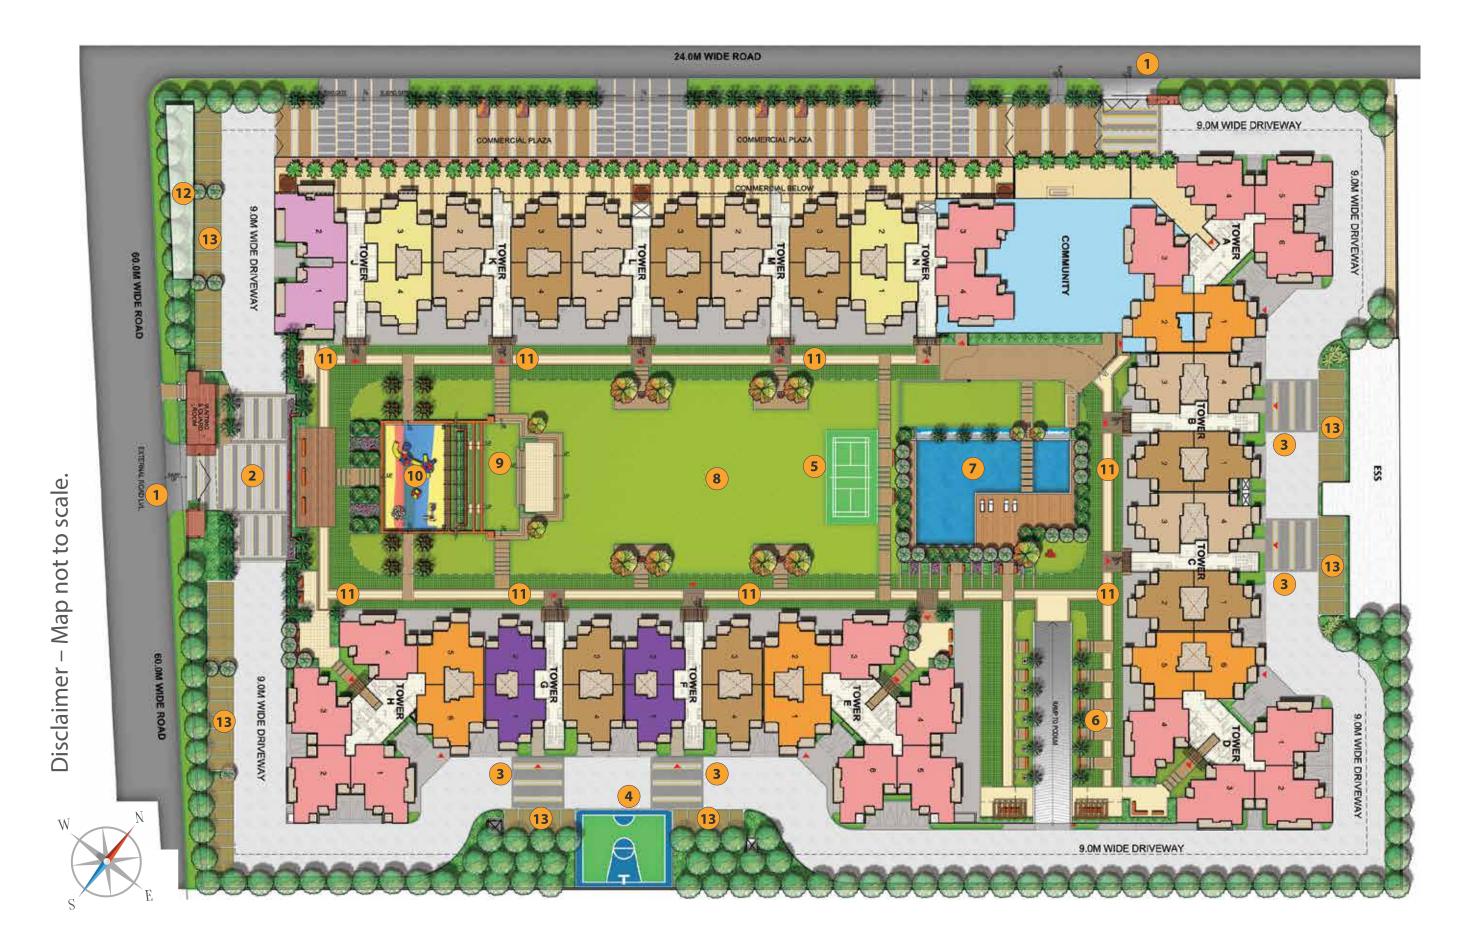

| 1          | 2               | <b>3</b> | <b>4</b>         |
|------------|-----------------|----------|------------------|
| Entry/exit | Entrance        | Drop-off | Half             |
| Gate       | Plaza           | Area     | Basketball Court |
| 5          | 6               | 7        | 8                |
| Badminton  | Yoga/           | Swimming | Central          |
| Court      | Meditation Area | Pool     | Green            |

| Jogging<br>Track | Organic Waste<br>Composter | Open Car<br>Parking |
|------------------|----------------------------|---------------------|
|                  | ••••                       |                     |