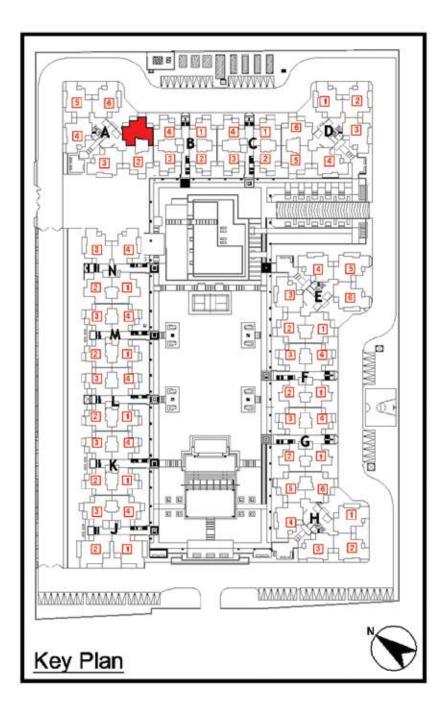

#### Site Layout at Gulshan Bellina

Type 01 - 2 Bed + 2 Toilets - Carpet Area (As per RERA) 55.55 Sq. M / 597.92 Sq.Ft.

- Balcony Area 14.342 Sq.M / 154.372 Sq.Ft. Total Area 94.76 Sq. M / 1020 Sq.Ft.
  - Type 02 2 Bed + 2 Toilets + Study Carpet Area (As per RERA) 61.57 Sq. M / 662.70 Sq.Ft.