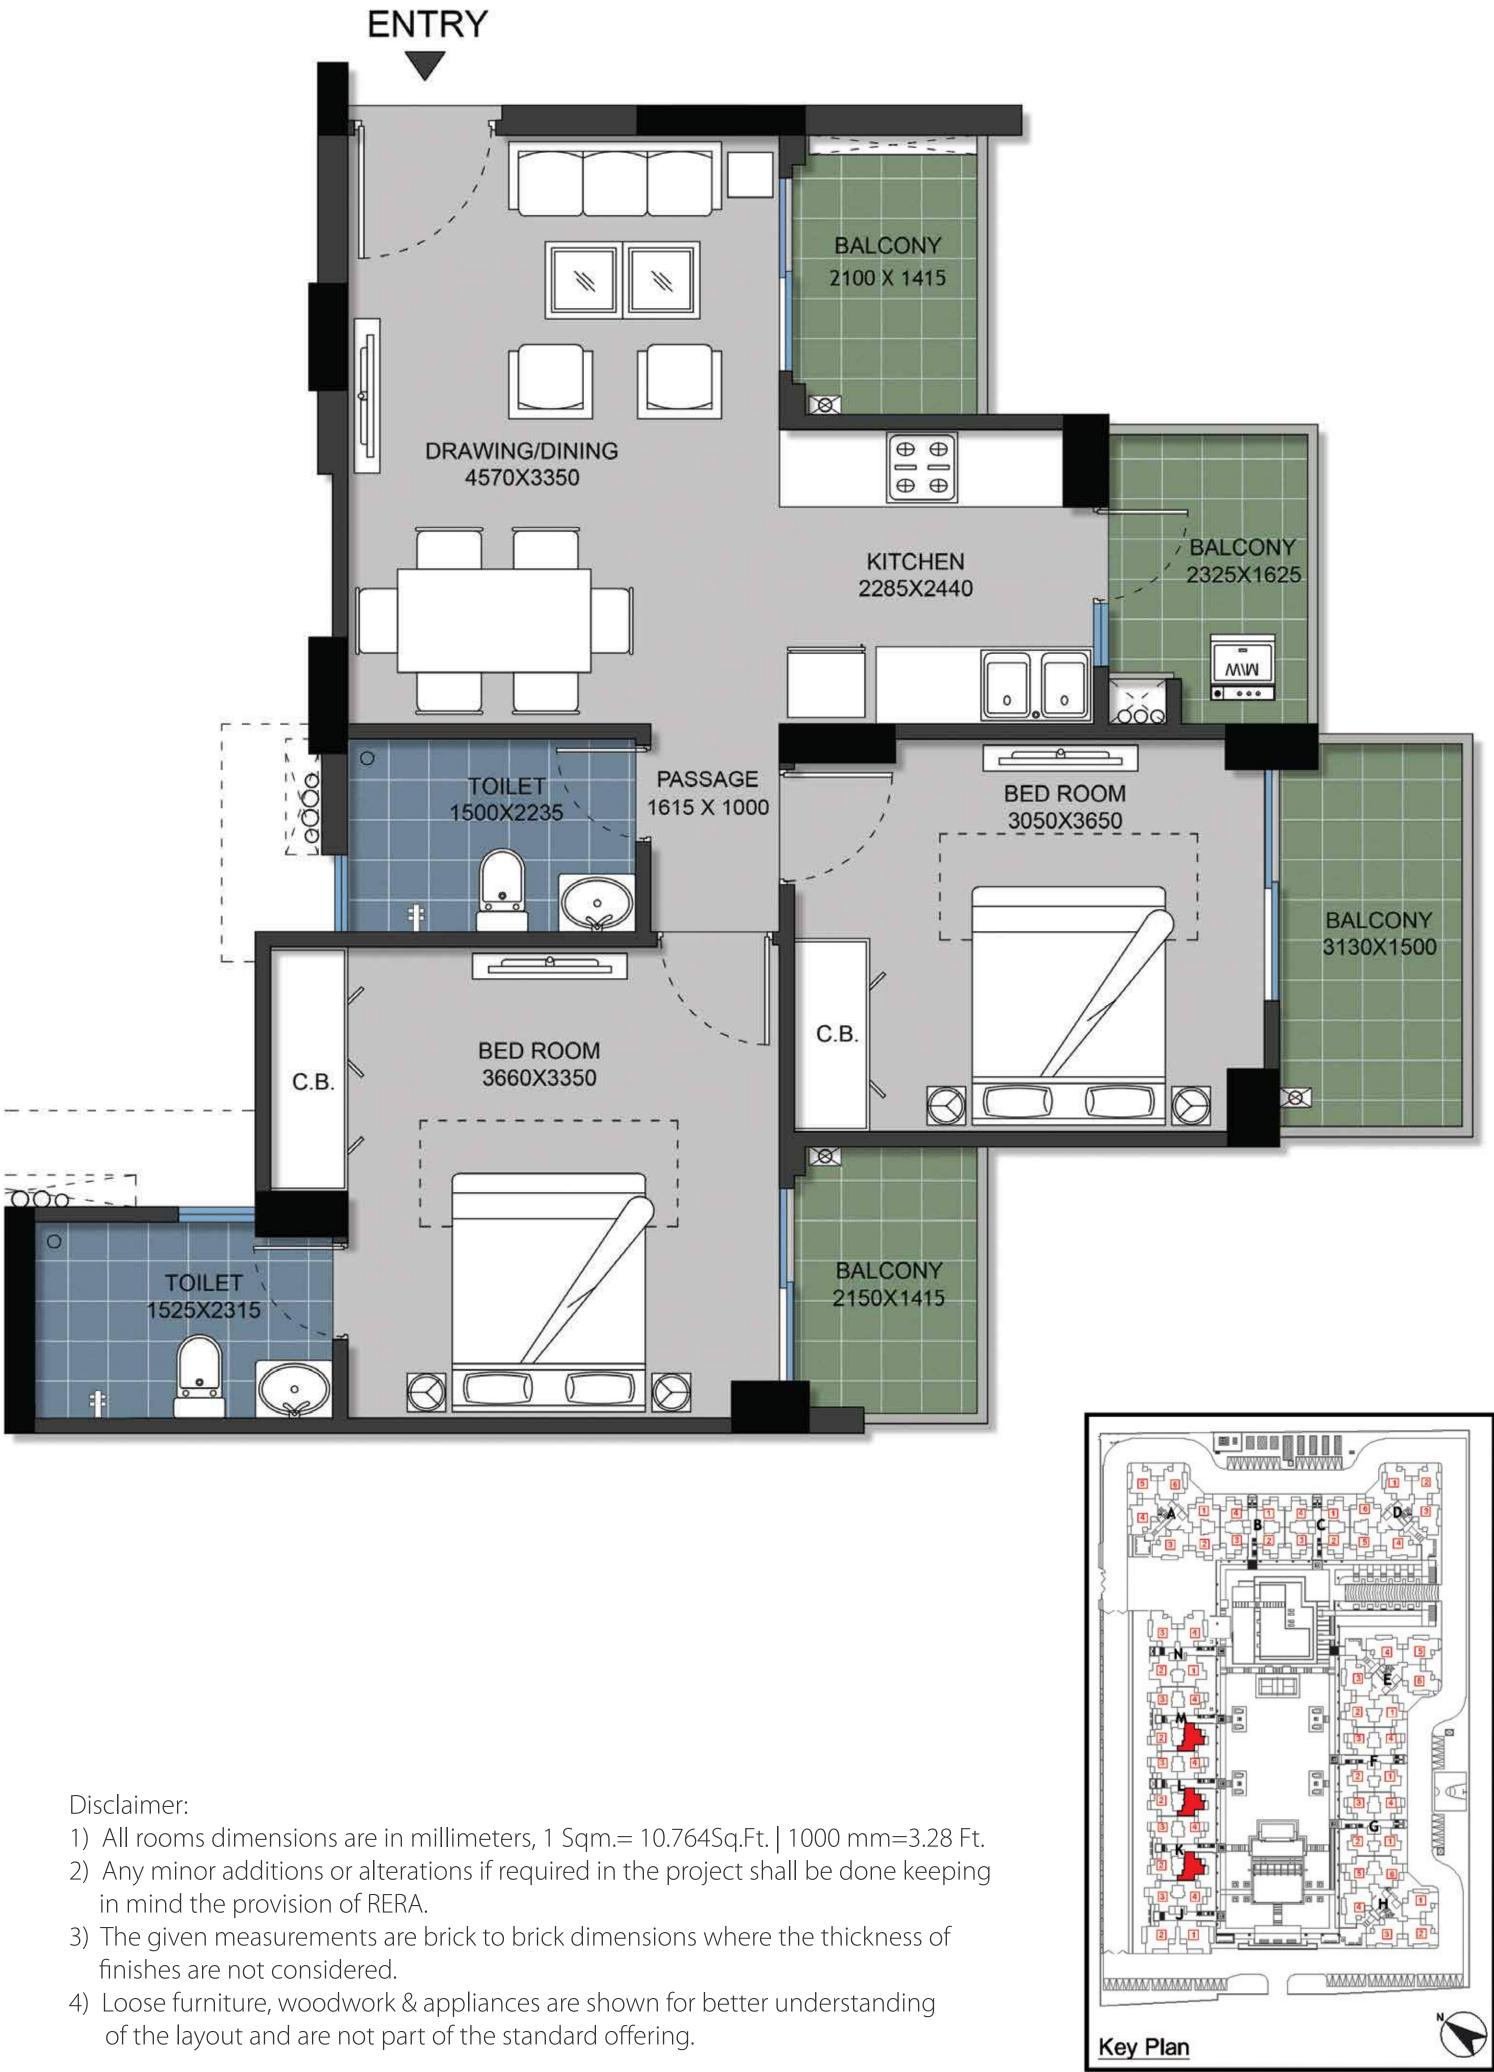

#### 2 Bed + 2 Toilet

|                                     | Sq. Mtr.  | Sq. ft. |
|-------------------------------------|-----------|---------|
| <b>Carpet Area</b><br>(as per RERA) | 61.57     | 662.70  |
| <b>Balcony Area</b>                 | 14.395    | 154.943 |
| Total Area                          | 102.66    | 1105    |
| FLAT NO:- 1 (T                      | ower-B&C) |         |