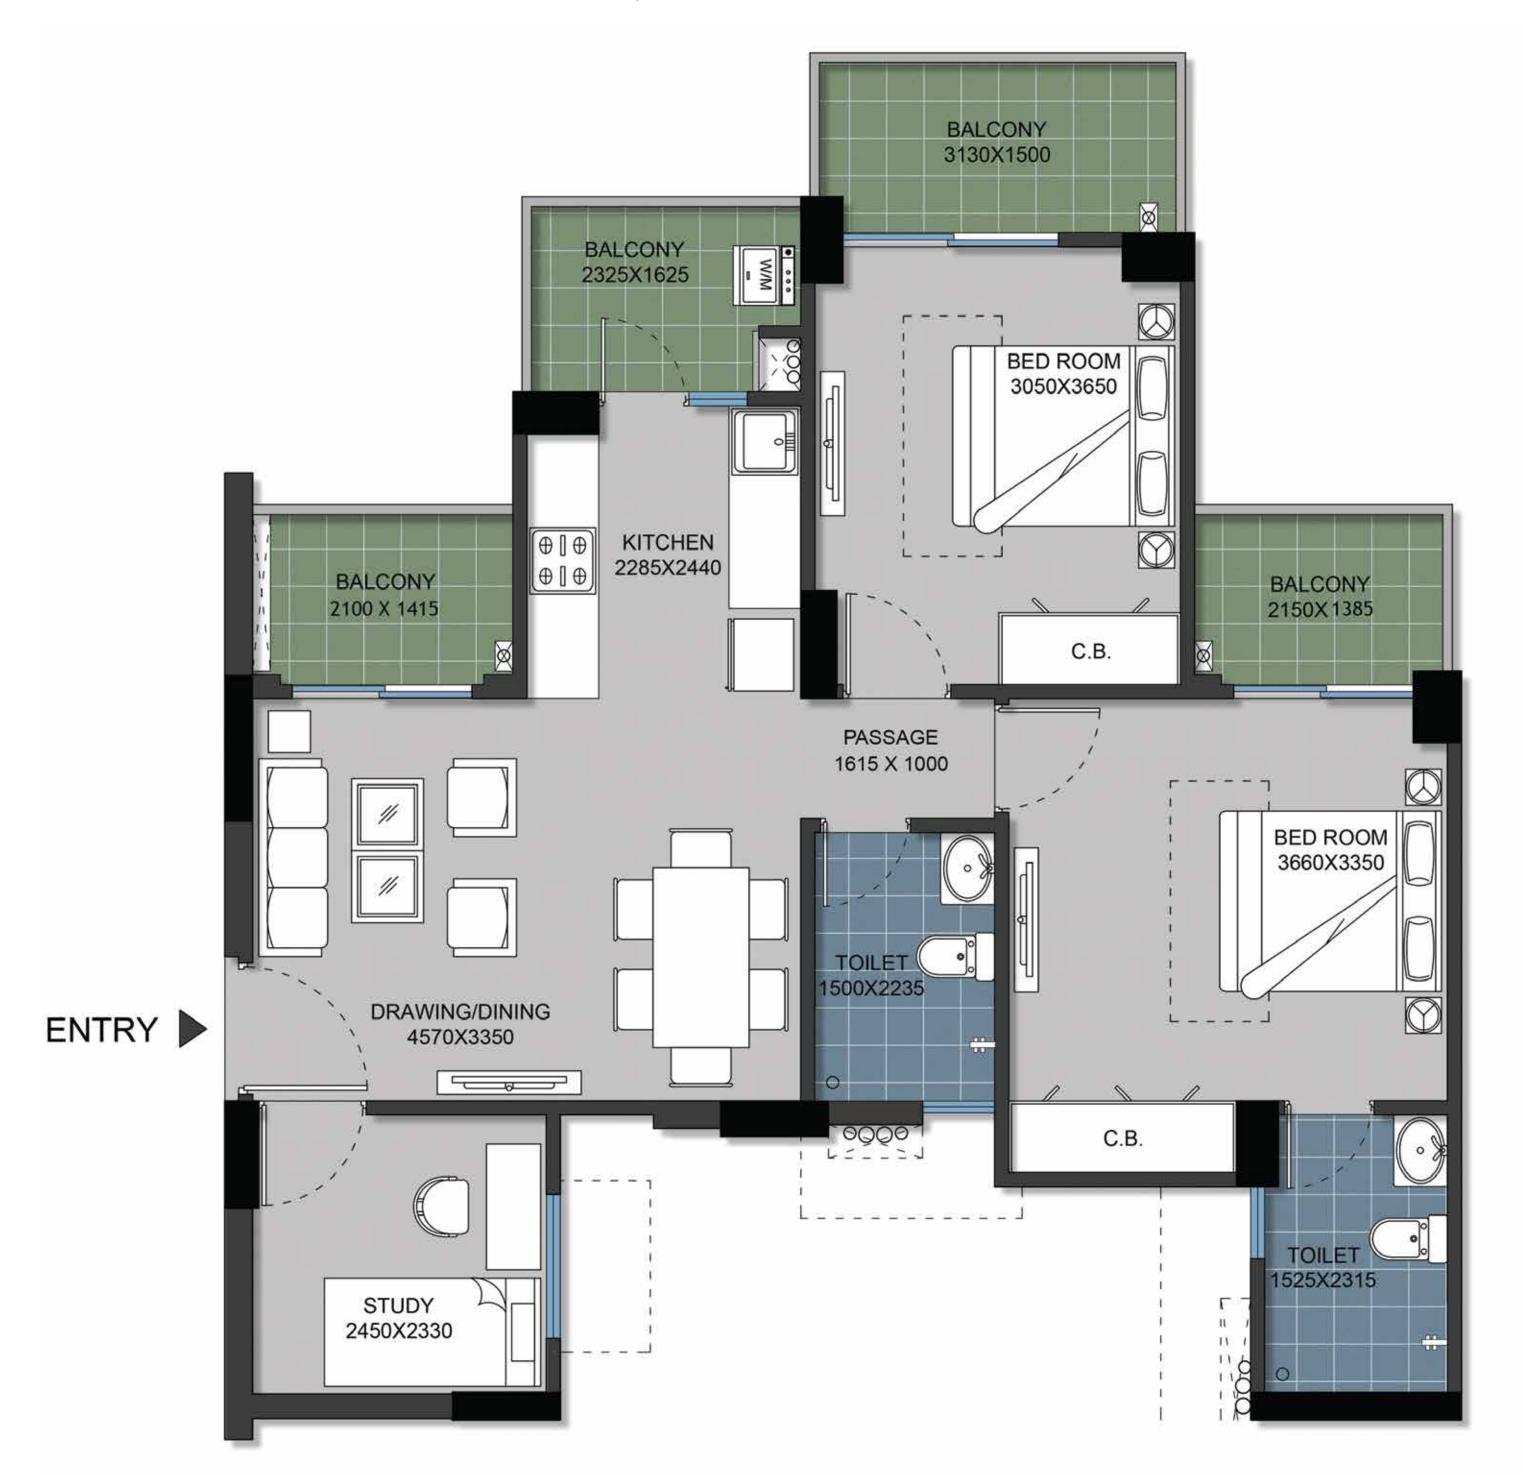

|                                     | Sq. Mtr.  | Sq. ft. |
|-------------------------------------|-----------|---------|
| <b>Carpet Area</b><br>(as per RERA) | 61.57     | 662.70  |
| <b>Balcony Area</b>                 | 14.395    | 154.943 |
| Total Area                          | 102.66    | 1105    |
| FLAT NO:- 1 (T                      | ower-F&G) |         |